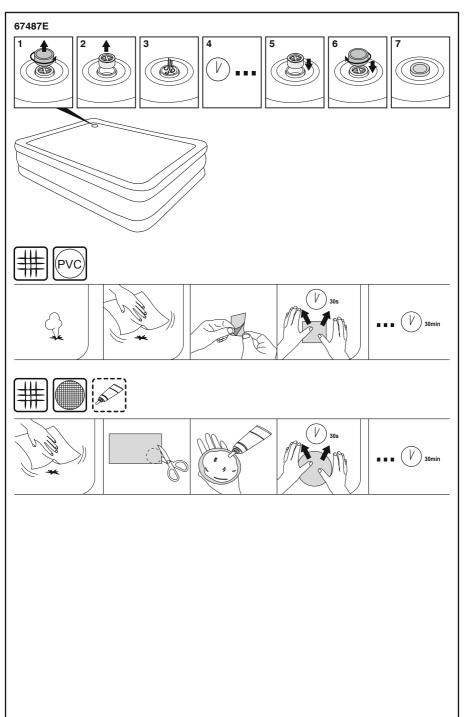

## TECHNICAL INSTRUCTIONS

DUAL FUNCTION: INFLATION & DEFLATION EXCLUSIVELY DESIGNED FOR AIR BEDS. READ CAREFULLY BEFORE OPERATING AND SAVE THESE INSTRUCTIONS.

#### TO AVOID THE RISK OF ELECTRIC SHOCK, DO NOT EXPOSE TO WATER OR RAIN.

- Unplug or disconnect the appliance from the power supply before using and servicing.
- The air vent on the cover should be kept free of debris during use.
- Product must be stored in a dry location.
- After use, airbeds may require additional air to increase firmness. Add air to proper firmness.
- This product is not intended for commercial use.
- Drawings for illustration purpose only. May not reflect actual product. Not to scale.