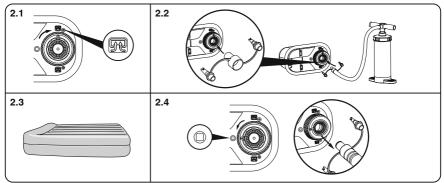

Keep product fully inflated when in use. See instructions for any additional warnings.

- This appliance has a polarized plug (one blade is wider than the other). To reduce the risk of electric shock, this plug is intended to fit in a polarized outlet only one way, if the plug does not fit fully in the outlet, reverse the plug, if it still does not fit, contact a qualified electrician. Do not attempt to defeat this safety feature.
- Motor run time should not exceed 5 minutes. Operator should allow motor to cool for 5 minutes between uses.
- Product must be stored in a dry location.

#### TO AVOID THE RISK OF ELECTRIC SHOCK, DO NOT EXPOSE TO WATER OR RAIN.

- Unplug or disconnect the appliance from the power supply before using and servicing.
- The air vent on the cover should be kept free of debris during use.
- Product must be stored in a dry location.
- After use, airbeds may require additional air to increase firmness. Add air to proper firmness.
- This product is not intended for commercial use.
- Drawings for illustration purpose only. May not reflect actual product. Not to scale.