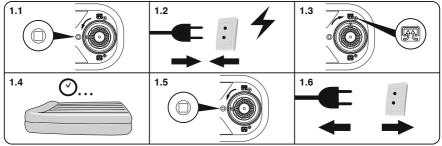

Keep product fully inflated when in use. See instructions for any additional warnings.

- This appliance has a polarized plug (one blade is wider than the other). To reduce the risk of electric shock, this plug is intended to fit in a polarized outlet only one way, if the plug does not fit fully in the outlet, reverse the plug, if it still does not fit, contact a qualified electrician. Do not attempt to defeat this safety feature.
- Motor run time should not exceed 5 minutes. Operator should allow motor to cool for 5 minutes between uses.
- Product must be stored in a dry location.

#### TO AVOID THE RISK OF ELECTRIC SHOCK, DO NOT EXPOSE TO WATER OR RAIN.

- Unplug or disconnect the appliance from the power supply before using and servicing.
- The air vent on the cover should be kept free of debris during use.
- Product must be stored in a dry location.
- After use, airbeds may require additional air to increase firmness. Add air to proper firmness.
- This product is not intended for commercial use.
- Drawings for illustration purpose only. May not reflect actual product. Not to scale.