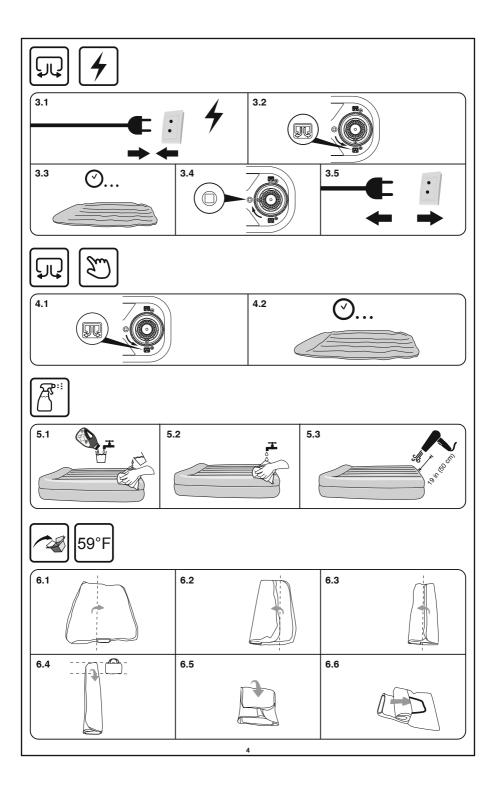

Keep product fully inflated when in use. See instructions for any additional warnings.

- This appliance has a polarized plug (one blade is wider than the other). To reduce the risk of electric shock, this plug is intended to fit in a polarized outlet only one way, if the plug does not fit fully in the outlet, reverse the plug, if it still does not fit, contact a qualified electrician. Do not attempt to defeat this safety feature.
- Motor run time should not exceed 5 minutes. Operator should allow motor to cool for 5 minutes between uses.
- Product must be stored in a dry location.

## TECHNICAL INSTRUCTIONS

DUAL FUNCTION: INFLATION & DEFLATION EXCLUSIVELY DESIGNED FOR AIR BEDS. READ CAREFULLY BEFORE OPERATING AND SAVE THESE INSTRUCTIONS.

#### TO AVOID THE RISK OF ELECTRIC SHOCK, DO NOT EXPOSE TO WATER OR RAIN.

- Unplug or disconnect the appliance from the power supply before using and servicing.
- The air vent on the cover should be kept free of debris during use.
- Product must be stored in a dry location.
- After use, airbeds may require additional air to increase firmness. Add air to proper firmness.
- This product is not intended for commercial use.
- Drawings for illustration purpose only. May not reflect actual product. Not to scale.