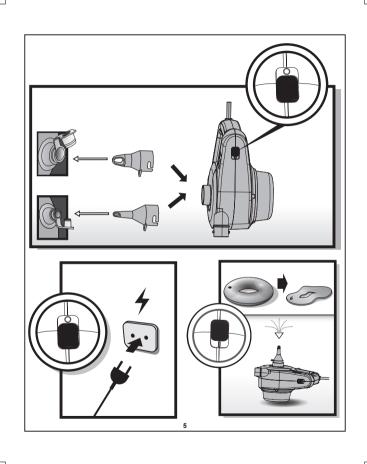

## **WARNING:**

- Motor run time should not exceed 10 minutes. Operator should allow motor to cool for 10 minutes between uses.
- 2. This appliance has a polarized plug (one blade is wider than the other). To reduce the risk of electric shock, this plug is intended to fit in a polarized outlet only one way, if the plug does not fit fully in the outlet, reserve the plug, if it still does not fit, contact a qualified electrician.

Do not attempt to defeat this safety feature.

- 3. For adult use only.
- **4.** Inflation and deflation ports should be kept unobstructed during use.
- **5.** Product must be stored in a dry location.
- **6.** Please comply with local disposal codes when discarding the pump.
- 7. If the supply cord is damaged, it must be replaced by the manufacturer, its service agent or similarly qualified persons in order to avoid a hazard.
- 8. This appliance is not intended for use by persons (including children) with reduced physical, sensory or mental capabilities, or lack of experience and knowledge, unless they have been given supervision or instruction concerning use of the appliance by a person responsible for their safety. Children should be supervised to ensure that they do not play with the appliance. Cleaning and user maintenance shall not be made by children.