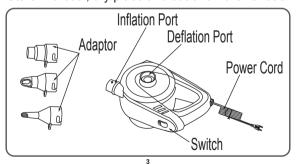

Do not attempt to defeat this safety feature.

- 3. For adult use only.
- **4.** Inflation and deflation ports should be kept unobstructed during use.
- **5.** Product must be stored in a dry location.
- **6.** Please comply with local disposal codes when discarding the pump.
- 7. If the supply cord is damaged, it must be replaced by the manufacturer, its service agent or similarly qualified persons in order to avoid a hazard.
- 8. This appliance is not intended for use by persons (including children) with reduced physical, sensory or mental capabilities, or lack of experience and knowledge, unless they have been given supervision or instruction concerning use of the appliance by a person responsible for their safety. Children should be supervised to ensure that they do not play with the appliance. Cleaning and user maintenance shall not be made by children.

**NOTE 1:** Not all air valves can be deflated by the pump, some one-way valves require manual deflation.

**NOTE 2:** Some Bestway items have a special air-tight inner safety valve, which prevents air loss. We recommend these items be deflated by simply unscrewing the valve instead of deflating with the pump.