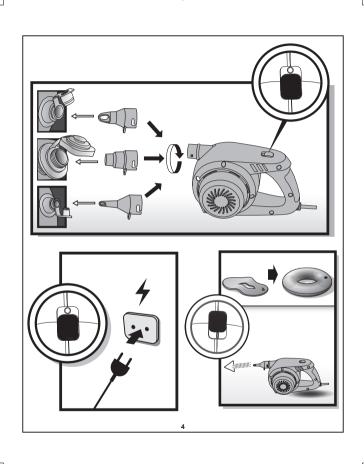

## **WARNING:**

- Motor run time should not exceed 10 minutes. Operator should allow motor to cool for 10 minutes between uses.
- 2. This appliance has a polarized plug (one blade is wider than the other). To reduce the risk of electric shock, this plug is intended to fit in a polarized outlet only one way, if the plug does not fit fully in the outlet, reserve the plug, if it still does not fit, contact a qualified electrician.

Do not attempt to defeat this safety feature.

- 3. For adult use only.
- **4.** Inflation and deflation ports should be kept unobstructed during use.
- **5.** Product must be stored in a dry location.
- **6.** Please comply with local disposal codes when discarding the pump.
- 7. If the supply cord is damaged, it must be replaced by the manufacturer, its service agent or similarly qualified persons in order to avoid a hazard.
- 8. This appliance is not intended for use by persons (including children) with reduced physical, sensory or mental capabilities, or lack of experience and knowledge, unless they have been given supervision or instruction concerning use of the appliance by a person responsible for their safety. Children should be supervised to ensure that they do not play with the appliance. Cleaning and user maintenance shall not be made by children.