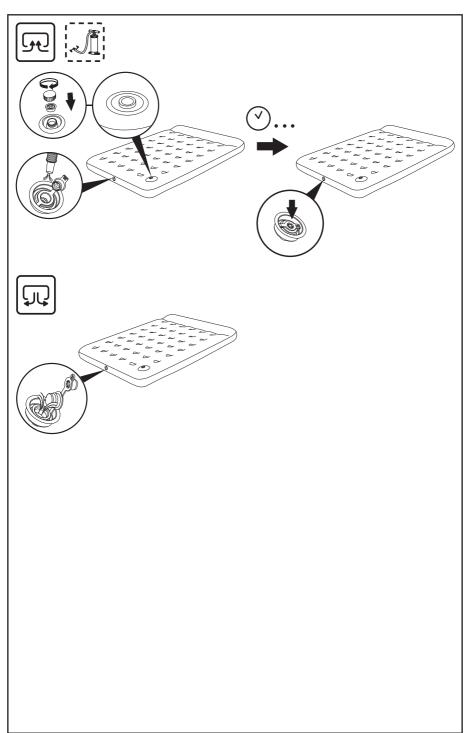

## **TECHNICAL ADVICE**

- Keep away from heat sources and fire.
- Avoid the sharp and rough objects, or the airbed may get damaged.
- Do not over-inflate or jump on the airbed, doing so may decrease the airbed's life span.
- The airbed is not a life saving device, do not use in water.
- **NOTE**: All drawings for illustration purpose only. May not reflect actual product. Not to scale.