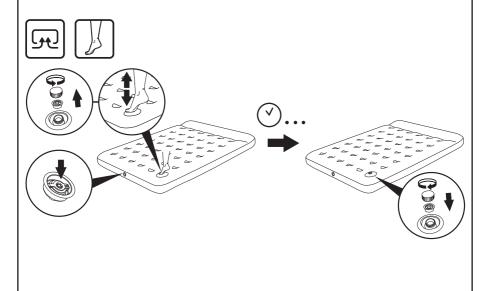

## **TECHNICAL ADVICE**

- Keep away from heat sources and fire.
- Avoid the sharp and rough objects, or the airbed may get damaged.
- Do not over-inflate or jump on the airbed, doing so may decrease the airbed's life span.
- The airbed is not a life saving device, do not use in water.
- **NOTE**: All drawings for illustration purpose only. May not reflect actual product. Not to scale.