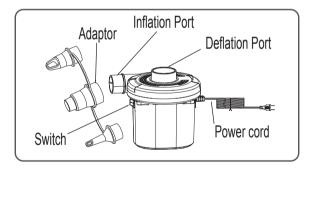

3. For adult use only.

- **4.** Inflation and deflation ports should be kept unobstructed during use.
- **5.** Product must be stored in a dry location.
- **6.** Please comply with local disposal codes when discarding the pump.
- If the supply cord is damaged, it must be replaced by the manufacturer, its service agent or similarly qualified persons in order to avoid a hazard.
- 8. This appliance is not intended for use by persons (including children) with reduced physical, sensory or mental capabilities, or lack of experience and knowledge, unless they have been given supervision or instruction concerning use of the appliance by a person responsible for their safety. Children should be supervised to ensure that they do not play with the appliance.

**NOTE 1:** Not all air valves can be deflated by the pump, some one-way valves require manual deflation.

**NOTE 2:** Some Bestway items have a special air-tight inner safety valve, which prevents air loss. We recommend these items be deflated by simply unscrewing the valve instead of deflating with the pump.