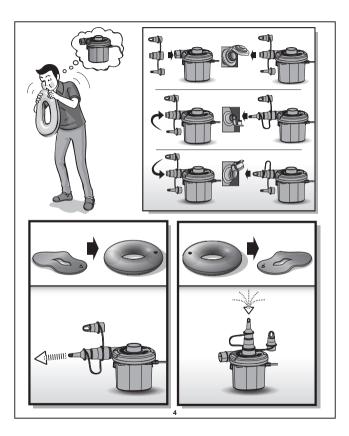

**NOTE 1:** Not all air valves can be deflated by the pump, some one-way valves require manual deflation.

**NOTE 2:** Some Bestway items have a special air-tight inner safety valve, which prevents air loss. We recommend these items be deflated by simply unscrewing the valve instead of deflating with the pump.