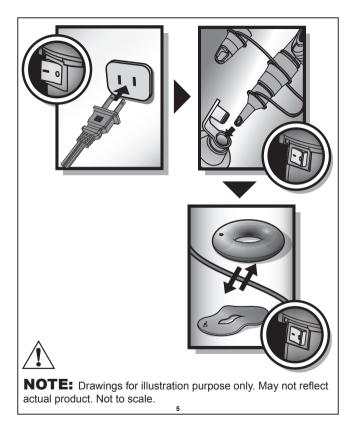

## WARNING:

- Motor run time should not exceed 20 minutes. Operator should allow motor to cool for 10 minutes between uses.
- 2. This appliance has a polarized plug (one blade is wider than the other.) To reduce the risk of electric shock, this plug is intended to fit in a polarized outlet only one way, if the plug does not fit fully in the outlet, reserve the plug, if it still does not fit, contact a qualified electrician. Do not attempt to defeat this safety feature.

3. For adult use only.

- **4.** Inflation and deflation ports should be kept unobstructed during use.
- **5.** Product must be stored in a dry location.
- **6.** Please comply with local disposal codes when discarding the pump.
- If the supply cord is damaged, it must be replaced by the manufacturer, its service agent or similarly qualified persons in order to avoid a hazard.
- 8. This appliance is not intended for use by persons (including children) with reduced physical, sensory or mental capabilities, or lack of experience and knowledge, unless they have been given supervision or instruction concerning use of the appliance by a person responsible for their safety. Children should be supervised to ensure that they do not play with the appliance.