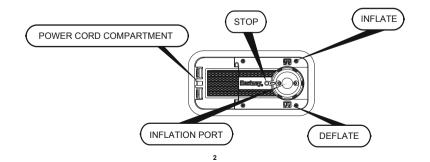

#### PRODUCT DESCRIPTION

| Item   | For children aged | Weight capacity | Configuration                  |
|--------|-------------------|-----------------|--------------------------------|
| 15264E | 3+                | 85kg/188lbs     | One bouncer with built-in pump |