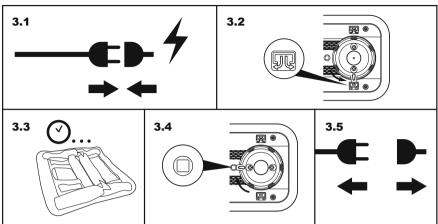

|
|--------|-------------------|-----------------|--------------------------------|
| 15264E | 3+                | 85kg/188lbs     | One bouncer with built-in pump |

#### **REPAIR**

If a chamber is damaged, use the provided repair patch.

- 1. Clean area to be repaired.
- 2. Carefully peel patch.
- 3. Press patch over area to be repaired.
- 4. Wait 30 minutes before inflation.

#### **CLEANING AND STORING**

1. After deflation, use a damp cloth to gently clean all surfaces.

NOTE: Never use solvents or other chemicals that may damage the product.

- 2. Store in a cool, dry place and out of children's reach.
- 3. Check the product for damage at the beginning of each season and at regular intervals when in use.





### **INFLATE WITH HAND PUMP (NOT INCLUDED)**



# **DEFLATION**



#### **MANUAL-DEFLATION**



#### ©2021 Bestway Inflatables & Material Corp.

All rights reserved/Tous droits réservés/Todos los derechos reservados/Alle Rechte vorbehalten/Tutti i diritti riservati

Trademarks used in some countries under license from/ Marques utilisées dans certains pays sous la licence de/

Marcas comerciales utilizadas en algunos países bajo la licencia de/

Die Warenzeichen werden in einigen Ländern verwendet unter Lizenz der/

Marchi utilizzati in alcuni paesi concessi in licenza a

Bestway Inflatables & Material Corp., Shanghai, China Manufactured, distributed and represented in the European Union by/

Fabriqués, distribués et représentés dans l'Union Européenne par/Fabricado, distribuido y representado en la Unión Europea por/ Hergestellt, vertrieben und in der E