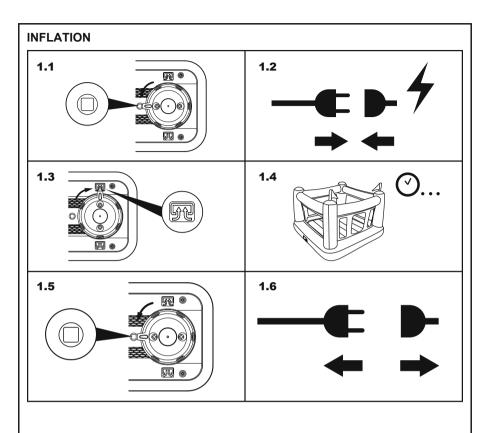

em   | For children aged | Weight capacity | Configuration                  |
|--------|-------------------|-----------------|--------------------------------|
| 15264E | 3+                | 85kg/188lbs     | One bouncer with built-in pump |

#### **REPAIR**

If a chamber is damaged, use the provided repair patch.

- 1. Clean area to be repaired.
- 2. Carefully peel patch.
- 3. Press patch over area to be repaired.
- 4. Wait 30 minutes before inflation.

#### **CLEANING AND STORING**

1. After deflation, use a damp cloth to gently clean all surfaces.

NOTE: Never use solvents or other chemicals that may damage the product.

- 2. Store in a cool, dry place and out of children's reach.
- 3. Check the product for damage at the beginning of each season and at regular intervals when in use.





### **INFLATE WITH HAND PUMP (NOT INCLUDED)**



# **DEFLATION**



#### **MANUAL-DEFLATION**



#### ©2021 Bestway Inflatables & Material Corp.

All rights reserved/Tous droits réservés/Todos los derechos reservados/Alle Rechte vorbehalten/Tutti i diritti riservati

Trademarks used in some countries under license from/ Marques utilisées dans certains pays sous la licence de/

Marcas comerciales utilizadas en algunos países bajo la licencia de/

Die Warenzeichen werden in einigen Ländern verwendet unter Lizenz der/

Marchi utilizzati in alcuni paesi concessi in licenza a

Bestway Inflatables & Material Corp., Shanghai, China Manufactured, distributed and represented in the European Union by/

Fabriqués, distribués et représentés dans l'Union Européenne par/Fabricado, distribuido y repres