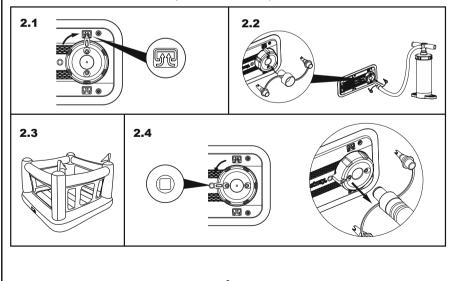

iguration                  |
|--------|-------------------|-----------------|--------------------------------|
| 15264E | 3+                | 85kg/188lbs     | One bouncer with built-in pump |

#### **REPAIR**

If a chamber is damaged, use the provided repair patch.

- 1. Clean area to be repaired.
- 2. Carefully peel patch.
- 3. Press patch over area to be repaired.
- 4. Wait 30 minutes before inflation.

#### **CLEANING AND STORING**

1. After deflation, use a damp cloth to gently clean all surfaces.

NOTE: Never use solvents or other chemicals that may damage the product.

- 2. Store in a cool, dry place and out of children's reach.
- 3. Check the product for damage at the beginning of each season and at regular intervals when in use.





### **INFLATE WITH HAND PUMP (NOT INCLUDED)**



# **DEFLATION**



#### **MANUAL-DEFLATION**



#### ©2021 Bestway Inflatables & Material Corp.

All rights reserved/Tous droits réservés/Todos los derechos reservados/Alle Rechte vorbehalten/Tutti i diritti riservati

Trademarks used in some countries under license from/ Marques utilisées dans certains pays sous la licence de/

Marcas comerciales utilizadas en algunos países bajo la licencia de/

Die Warenzeichen werden in einigen Ländern verwendet unter Lizenz der/

Marchi utilizzati in alcuni paesi concessi in licenza a

Bestway Inflatables & Material Corp., Shanghai, China Manufactured, distributed and represented in the European Union by/

Fabriqués, distribués et représentés dans l'Union Européenne par/Fabricado, distribuido y representado en la Unión Europea por/ Hergestellt, vert