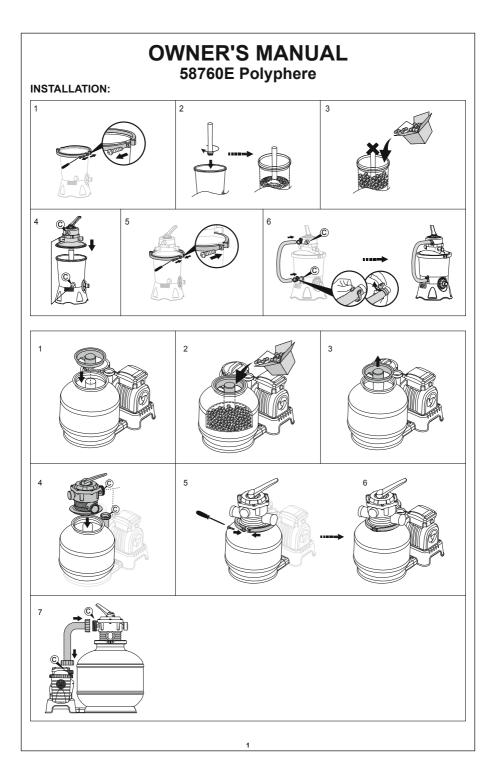

## **IMPORTANT NOTES:**

- 1. Backwash function of sand filter is not applicable.
- 2. At the beginning of the new season, check the status of the material and filtration efficiency, evaluating if a replacement is needed.
- NOTE: Drawings for illustration purposes only. May not reflect actual product. Not to scale.

NOTE: Flowclear™ Polysphere can also be used with other sand filters, use 0.06 lbs (28 g) Flowclear™ Polysphere to replace 2.20 lbs (1 kg) sand.