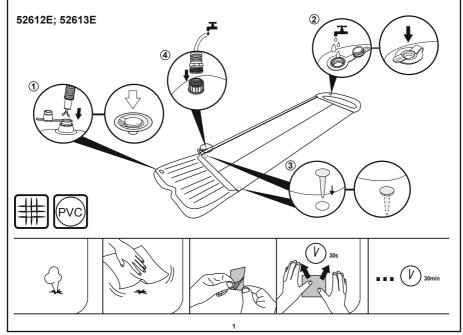

#### ASSEMBLY

- Find a solid, level lawns and clear the area of debris.
  IMPORTANT: Remove all debris or other objects under
- **IMPORTANT:** Remove all debris or other objects under the slide to avoid the injury to the user. • Please see the illustration for detailed assembly instructions.
- **NOTE:** Inflate the product using an air pump (not included). Do not over inflate. Over inflation may cause damage.

**IMPORTANT:** When driven into the ground, the head of the stake should be flat with the lawn.